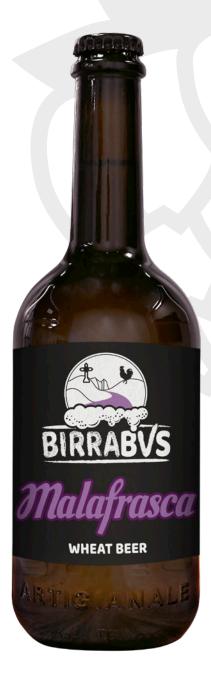

## Malafrasca

This beer takes its name from the spring water there is under the BVS Brewery. Wheat and barley malt to make the beer must for this local Wheat Ale.

Floral hops , Lavender Flower and yeasts with cereal notes.

White foam, fine and long-lasting perlage, delicate, fresh, floral aromas, cereal notes, and the lavender flowers of Valdarno that never overwhelm the scents of the hop flowers to which they combine perfectly. Very thirstquenching and regenerating on the palate, the wheat malt balances well with barley malt for a Beer the very drinkable.

## White blonde/ Alc. 4,2%

| Alcohol         | 4,2% Vol.                      |
|-----------------|--------------------------------|
| Fermentation    | high refermented in the bottle |
| Reference style | Wheat ale                      |