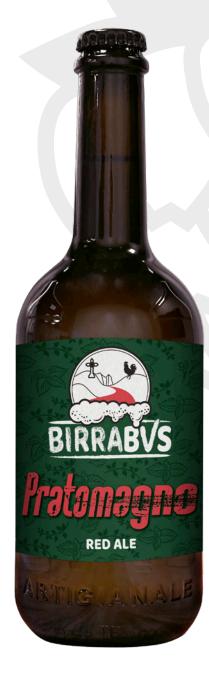

## Pratomagno

Pale-style cooked malts combined with caramelized malts and spelt, a single hop and at the end of the wort boil the infusion of two wild herbs from the Pratomagno mountain: Melissa and Thyme.

Fine ivory white foam, typical Ale carbonation.

The very pleasant aromas on the nose draw attention to the herbs used. On the palate malty and caramelized notes, hints of chestnut honey, slightly bitter. The body is medium-structured, very delicate and in great balance with the balsamic aromas and scents of the herbs. Pratomagno, the beer dedicated to this beautiful Tuscan mountain, captures the attention of beer lovers.

## Red amber / Alc. 6,5%

| Alcohol         | 6,5% Vol.                 |
|-----------------|---------------------------|
| Fermentation    | refermented in the bottle |
| Reference style | Red ale                   |